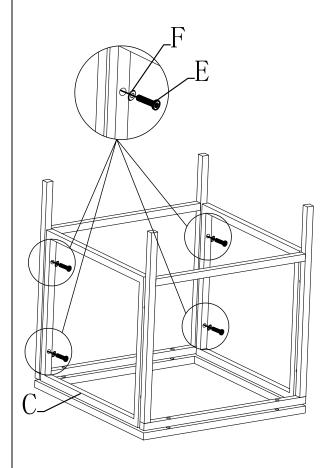

1

Attach the left arm rest(A) and right arm rest(B) to seat back (C) using M6\*35 socket head cap screw(E) with a flat washer(F) as shown.

Do this in four places.

# **Chairs** (Do this two times)

2

Secure the seat base (D) to the arm rests (A & B) using M6 x 35 screws (E) with a washer (F). Do this in seven places.