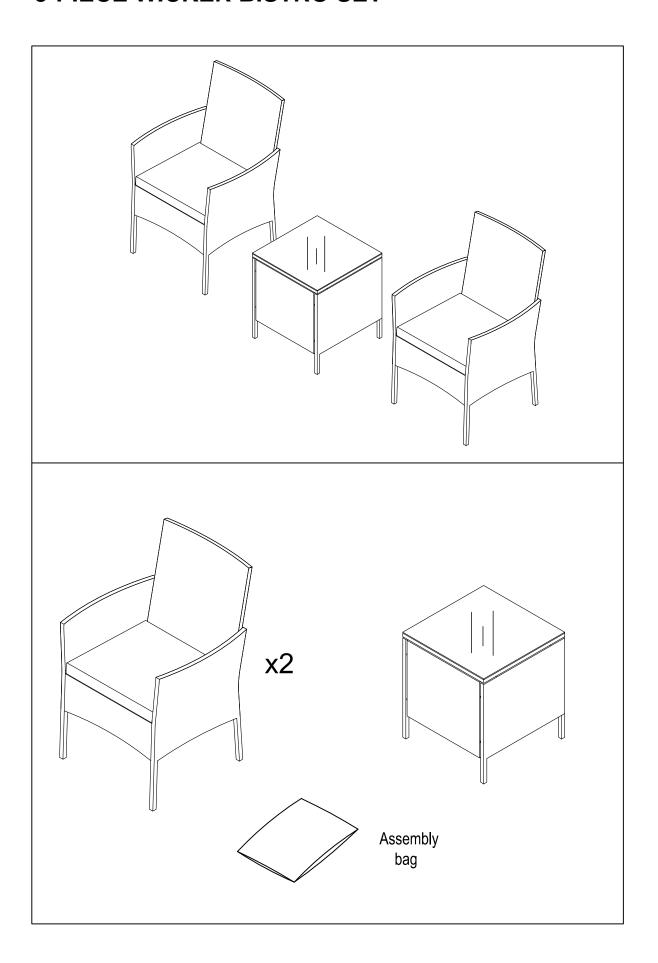

## **3-PIECE WICKER BISTRO SET**

### Chairs (Do this two times)

| 1tem no. | Reference lmage | Description                      | Qty. |
|----------|-----------------|----------------------------------|------|
| A        |                 | Left Arm<br>Rest                 | 1    |
| В        | A               | Right Arm<br>Rest                | 1    |
| C        |                 | Seat Back                        | 1    |
| D        |                 | Seat Base                        | 1    |
| E        | AMO.            | M6 x 35 Socket<br>Head Cap Screw | 10   |
| F        | 0               | Flat Washer                      | 10   |
| G        |                 | 4-mm Allen Key                   | 1    |