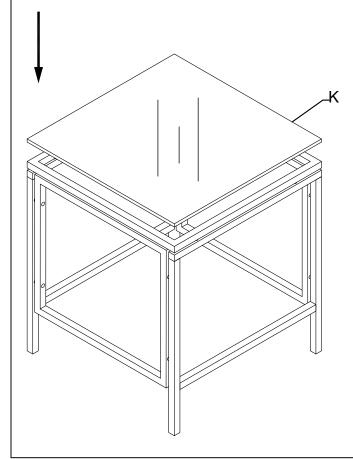

#### **Coffee table**

2

Attach two (J) Leg Brace to two (I) Table Legs with eight (E) M6x35 Screws and (F) Flat Washers. Use (G) Allen Key. DO NOT YET TIGHTEN

3

Stand up the assembly and place (K) Glass Top on (A) Table Top Well done!