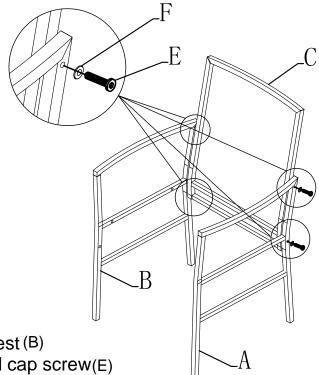

1

Attach the left arm rest(A) and right arm rest(B) to seat back (C) using M6\*35 socket head cap screw(E) with a flat washer(F) as shown.

Do this in four places.