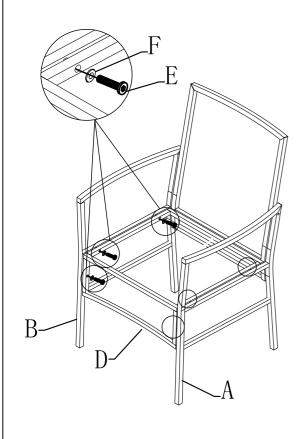

# **Chairs** (Do this two times)

2

Secure the seat base (D) to the arm rests (A & B) using M6 x 35 screws (E) with a washer (F). Do this in seven places.