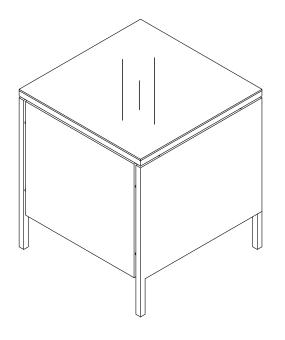

#### **Coffee table**

| 1tem | Reference | Description                    | Qty. |
|------|-----------|--------------------------------|------|
| no.  | lmage     | Description                    | φυy. |
| Н    |           | Table Top                      | 1    |
| I    |           | Table Leg                      | 2    |
| J    |           | Leg Brace                      | 2    |
| K    |           | Glass Top                      | 1    |
| Е    | ANG       | M6x35 Socket<br>Head Cap Screw | 12   |
| F    | 0         | Flat Washer                    | 12   |
| G    |           | Allen Key                      | 1    |