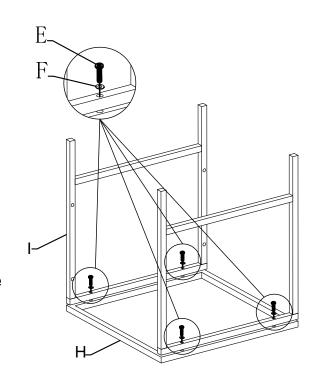

Prepare (H) Table Top and attach two

- (I) Table Legs with four (E) M6x35 Screws and
- (F) Flat Washers at each of the four locations. Use (G) Allen Key. DO NOT YET TIGHTEN

#### **Coffee table**

2

Attach two (J) Leg Brace to two (I) Table Legs with eight (E) M6x35 Screws and (F) Flat Washers. Use (G) Allen Key. DO NOT YET TIGHTEN

3

Stand up the assembly and place (K) Glass Top on (A) Table Top Well done!